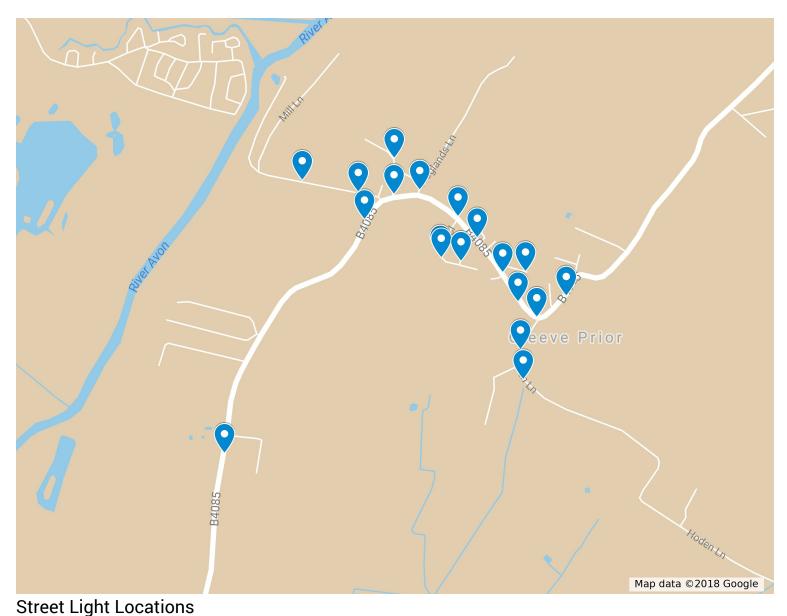

## **Cleeve Prior Street Light Map**

## Untitled layer

1: 7 Evesham Rd - wood pole

2: Tanglewood, Evesham Rd wood pole

3: Orchard, Mill Lane - wood pole

4: Rutland, Mill Lane - wood pole

5: Corner of West End & Main St - wood pole

6: Upper House, Nightingale Lane - wood pole

7: Froglands Lane Opposite Cleeve Barn - wood pole

8: Main St opposite The Close - wood pole

9: The Close, near small green - wood pole

10: The Close, near small green - newer light

13: Main St, opposite Quarry Lane - wood pole

14: Church Footpath, opposite

6 - wall mounted

15: Main St near CP 1st School - wood pole

16: Hoden Lane near Main St wood pole

17: Hoden Lane, Pippins wood pole

18: Hoden Lane, opposite Meadow View - wood pole

19: Bidford Rd, Lynwood wood pole